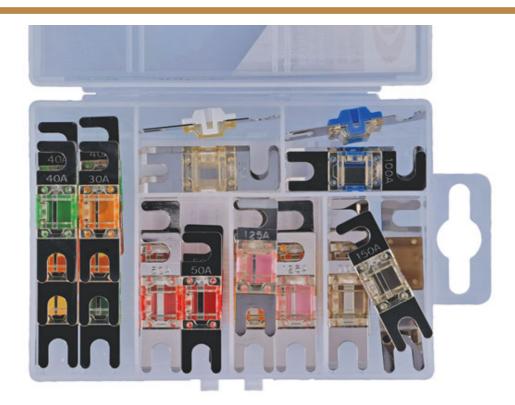

## **Assorted Open Ended Midi Fuses 28pc**

A mixed set of open ended midi fuses from 30 - 150 amps. Standard midi fuses have a 'bolt type' fixing which need to be fitted over the post connector. This open ended style, with cut-outs on the fixing head enables fuses to be easily changed without removing the fixing bolts, saving time.

## **Additional Information**

- Kit contains OE midi fuses: 30, 40, 50 amp (4 of each); 60, 70, 80, 100 amp (3 of each); 125, 150 amp (2 of each).
- Housing material: thermoplastic; metal: zinc\* nickel plated (125A & 150A copper).
- · Voltage rating: 32V DC max.
- Conforms to SAE J1171 & ISO 8820-5.
- Top up packs available, see Part Nos. 37646 (30A), 37647 (40A), 37648 (50A), 37649 (60A), 37650 (70A), 37651 (80A), 37652 (100A), 37653 (125A), 37654 (150A).