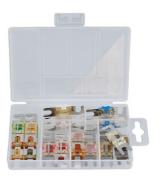

## **Assorted Open Ended Midi Fuses 28pc**

A mixed set of open ended midi fuses from 30 - 150 amps. Standard midi fuses have a 'bolt type' fixing which need to be fitted over the post connector. This open ended style, with cut-outs on the fixing head enables fuses to be easily changed without removing the fixing bolts, saving time.

## **Additional Information**

- Kit contains OE midi fuses: 30, 40, 50 amp (4 of each); 60, 70, 80, 100 amp (3 of each); 125, 150 amp (2 of each).
- Housing material: thermoplastic; metal: zinc\* nickel plated (125A & 150A copper).
- · Voltage rating: 32V DC max.
- Conforms to SAE J1171 & ISO 8820-5.
- Top up packs available, see Part Nos. 37646 (30A), 37647 (40A), 37648 (50A), 37649 (60A), 37650 (70A), 37651 (80A), 37652 (100A), 37653 (125A), 37654 (150A).