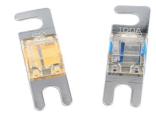

## **Assorted Open Ended Midi Fuses 28pc**

A mixed set of open ended midi fuses from 30 - 150 amps. Standard midi fuses have a 'bolt type' fixing which need to be fitted over the post connector. This open ended style, with cut-outs on the fixing head enables fuses to be easily changed without removing the fixing bolts, saving time.

## **Additional Information**

- Kit contains OE midi fuses: 30, 40, 50 amp (4 of each); 60, 70, 80, 100 amp (3 of each); 125, 150 amp (2 of each).
- Housing material: thermoplastic; metal: zinc\* nickel plated (125A & 150A copper).
- · Voltage rating: 32V DC max.
- Conforms to SAE J1171 & ISO 8820-5.
- Top up packs available, see Part Nos. 37646 (30A), 37647 (40A), 37648 (50A), 37649 (60A), 37650 (70A), 37651 (80A), 37652 (100A), 37653 (125A), 37654 (150A).